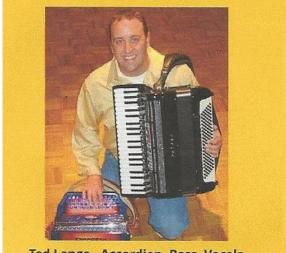

The Polka Lovers Club of The Villages, FL Proudly Presents SQUEEZEBOX Featuring <u>Ted Lange</u> & <u>Mollie B</u>

Ted Lange - Accordion, Bass, Vocals, Concertina, Button Box, Band Leader.

"Mollie B" Lange - Trumpet, Saxophone, Piano, Vocals, Button Box, Clarinet, Trombone